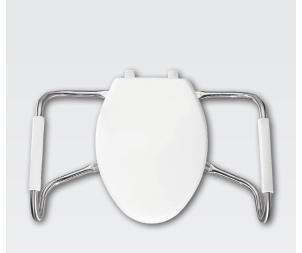

MEDIC-AID® HEAVY-DUTY PLASTIC TOILET SEAT

## **FEATURES:**

- STA-TITE® Commercial Fastening System™ Eliminates callbacks for loosened seats
- DuraGuard® Antimicrobial \* Built-In Seat Protection™
- Medic-Aid® Side Arms ADA tested stainless steel safety side arms with contoured plastic grips