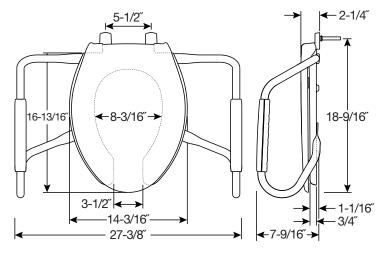

## **SPECIFICATIONS:**

Size: Elongated

Material: Plastic

Style: Open Front with Cover

Ring Bumpers: Four

**Hinges:** Plastic with Non-Corroding 300 Series Stainless

Steel Posts and Pintles

Codes & Standards:

Hardware: STA-TITE® Commercial Fastening System™

Side Arms Weight Capacity: ADA tested to 250 lbs

Complies with IAPMO/ANSI Z124.5 Performance Standards Heavy-Duty Commercial

<sup>\*</sup> DuraGuard Antimicrobial does not protect users against bacteria, viruses, or other disease organisms. Always clean and wash this product thoroughly before and after each use.